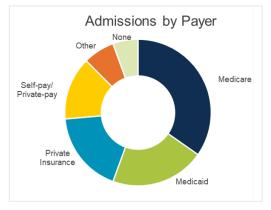

### Sample pre-built visualizations and reports

**Patient discharges by reason** – at a quick glance, agencies can see where patients are discharging to.

**Admission by payer** – shows agencies their payer mix amongst their patients census.