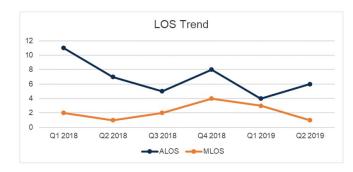

**Open visit by status** – displays all of the visits by business unit and their current status.

**Length of stay** – agencies can easily see their average length of stay over the last year by quarter.