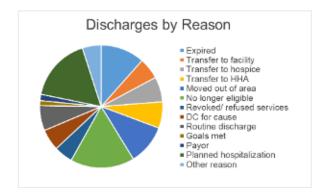

### Sample pre-built visualizations and reports

**Patient discharges by reason** – at a quick glance, agencies can see where patients are discharging to.

**Admission by payer** – shows agencies their payer mix amongst their patients census.