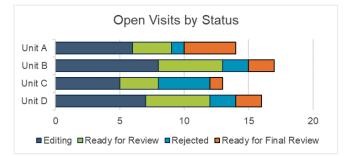

**Open visit by status** – displays all of the visits by business unit and their current status.

**Length of stay** – agencies can easily see their average length of stay over the last year by quarter.