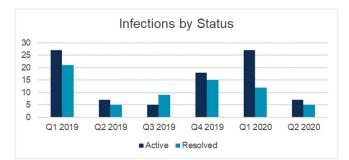

**Infections** – identifies infections that occurred post admission versus infections that were existing when the patient was admitted.

**Infections by status** – a quick way to track the number of 'active' infections your agency is treating.