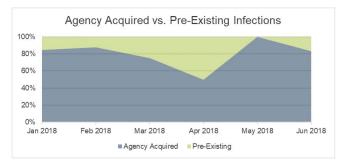

**Infections** – identifies infections that occurred post admission versus infections that were existing when the patient was admitted.

**Infections by status** – a quick way to track the number of 'active' infections your agency is treating.